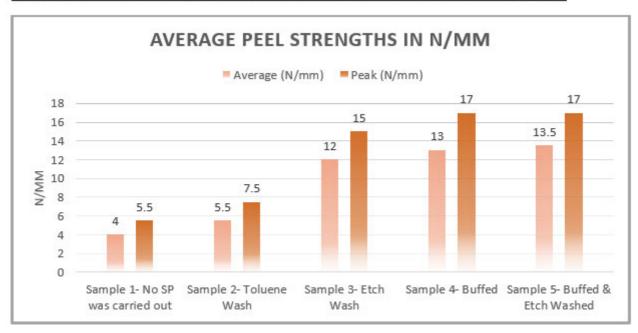

## BONDING STRENGTH COMPARISON AGAINST DIFFERENT SURFACE PREPARATIONS

Search ...