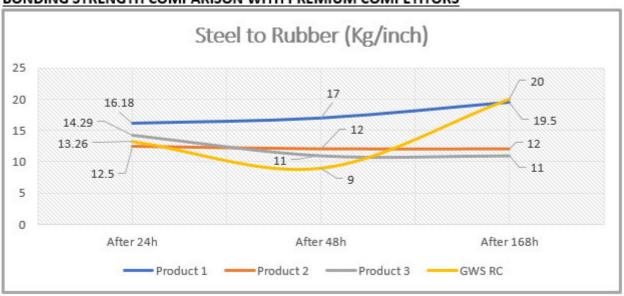

## **Rexbond Rubber Cement**







REXBOND Rubber Cement is a 2 Part Component Adhesive with DESMODURE re-curing agent.

REXBOND RC offers a high initial grab, heat resistance and good open time.

REXBOND RC has been specially formulated and engineered to bond rubber to rubber and rubber to metal in mining applications.

## BONDING STRENGTH COMPARISON WITH PREMIUM COMPETITORS



## BONDING STRENGTH COMPARISON AGAINST DIFFERENT SURFACE PREPARATIONS



Search ...

## **Recent Posts**

- > Remaining Cover Thickness
- > Rexline's Cover Care
- > Rip Detection Systems
- > Condition Monitoring System
- > <u>Ultraclad Pro 6000 Earth Moving Equipment</u>
- > DuraWear Ni Hard Billets

- > Cerateck Ceramic Wear Liners
- > PanzerPoxy High Density Ceramic Epoxy Repair Kit
- > Rexbond Rubber Cement
- > REXWRAP Diamond Pulley Lagging